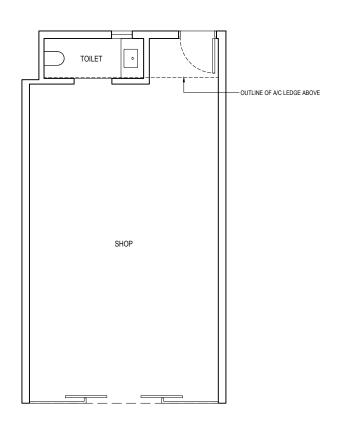

### SHOP

50 sqm / 538 sqft

MIRRORED

BLOCK 14 BLOCK 14 #01-49 #01-50

# NOTE AREA DOES NOT INCLUDE A/C LEDGE. THE ABOVE PLANS AND ILLUSTRATIONS ARE SUBJECT TO CHANGE AS MAYBE REQUIRED OR APPROVED BY THE RELEVANT AUTHORITIES. ALL FLOOR AREAS ARE APPROXIMATE ONLY AND SUBJECT TO FINAL SURVEY. PLEASE REFER TO THE KEY PLAN FOR ORIENTATION.