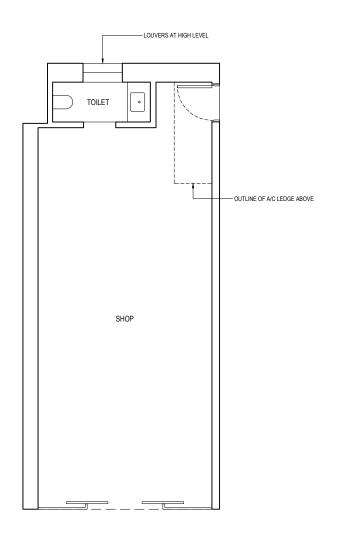

### SHOP

56 sqm / 603 sqft

MIRRORED BLOCK 14 #01-52

BLOCK 14 #01-47

10 6 2 3 3 1 2 2 3 1 5 2 2 3 1 5 2 2 3 1 5 2 2 3 1 5 2 2 3 1 5 2 2 3 1 5 2 2 3 1 5 2 2 3 1 5 2 2 3 1 5 2 2 3 1 5 2 2 3 1 5 2 2 3 1 5 2 2 3 1 5 2 2 3 1 5 2 2 3 1 5 2 2 3 1 5 2 2 3 1 5 2 2 3 1 5 2 2 3 1 5 2 2 3 1 5 2 2 3 1 5 2 2 3 1 5 2 2 3 1 5 2 2 3 1 5 2 2 3 1 5 2 2 3 1 5 2 2 3 1 5 2 2 3 1 5 2 2 3 1 5 2 2 3 1 5 2 2 3 1 5 2 2 3 1 5 2 2 3 1 5 2 2 3 1 5 2 2 3 1 5 2 2 3 1 5 2 2 3 1 5 2 2 3 1 5 2 2 3 1 5 2 2 3 1 5 2 2 3 1 5 2 2 3 1 5 2 2 3 1 5 2 3 1 5 2 2 3 1 5 2 2 3 1 5 2 2 3 1 5 2 2 3 1 5 2 2 3 1 5 2 2 3 1 5 2 2 3 1 5 2 2 3 1 5 2 2 3 1 5 2 2 3 1 5 2 3 1 5 2 3 1 5 2 3 1 5 2 3 1 5 2 3 1 5 2 3 1 5 2 3 1 5 2 3 1 5 2 3 1 5 2 3 1 5 2 3 1 5 2 3 1 5 2 3 1 5 2 3 1 5 2 3 1 5 2 3 1 5 2 3 1 5 2 3 1 5 2 3 1 5 2 3 1 5 2 3 1 5 2 3 1 5 2 3 1 5 2 3 1 5 2 3 1 5 2 3 1 5 2 3 1 5 2 3 1 5 2 3 1 5 2 3 1 5 2 3 1 5 2 3 1 5 2 3 1 5 2 3 1 5 2 3 1 5 2 3 1 5 2 3 1 5 2 3 1 5 2 3 1 5 2 3 1 5 2 3 1 5 2 3 1 5 2 3 1 5 3 1 5 2 3 1 5 2 3 1 5 3 1 5 2 3 1 5 3 1 5 2 3 1 5 3 1 5 2 3 1 5 3 1 5 3 1 5 3 1 5 3 1 5 3 1 5 3 1 5 3 1 5 3 1 5 3 1 5 3 1 5 3 1 5 3 1 5 3 1 5 3 1 5 3 1 5 3 1 5 3 1 5 3 1 5 3 1 5 3 1 5 3 1 5 3 1 5 3 1 5 3 1 5 3 1 5 3 1 5 3 1 5 3 1 5 3 1 5 3 1 5 3 1 5 3 1 5 3 1 5 3 1 5 3 1 5 3 1 5 3 1 5 3 1 5 3 1 5 3 1 5 3 1 5 3 1 5 3 1 5 3 1 5 3 1 5 3 1 5 3 1 5 3 1 5 3 1 5 3 1 5 3 1 5 3 1 5 3 1 5 3 1 5 3 1 5 3 1 5 3 1 5 3 1 5 3 1 5 3 1 5 3 1 5 3 1 5 3 1 5 3 1 5 3 1 5 3 1 5 3 1 5 3 1 5 3 1 5 3 1 5 3 1 5 3 1 5 3 1 5 3 1 5 3 1 5 3 1 5 3 1 5 3 1 5 3 1 5 3 1 5 3 1 5 3 1 5 3 1 5 3 1 5 3 1 5 3 1 5 3 1 5 3 1 5 3 1 5 3 1 5 3 1 5 3 1 5 3 1 5 3 1 5 3 1 5 3 1 5 3 1 5 3 1 5 3 1 5 3 1 5 3 1 5 3 1 5 3 1 5 3 1 5 3 1 5 3 1 5 3 1 5 3 1 5 3 1 5 3 1 5 3 1 5 3 1 5 3 1 5 3 1 5 3 1 5 3 1 5 3 1 5 3 1 5 3 1 5 3 1 5 3 1 5 3 1 5 3 1 5 3 1 5 3 1 5 3 1 5 3 1 5 3 1 5 3 1 5 3 1 5 3 1 5 3 1 5 3 1 5 3 1 5 3 1 5 3 1 5 3 1 5 3 1 5 3 1 5 3 1 5 3 1 5 3 1 5 3 1 5 3 1 5 3 1 5 3 1 5 3 1 5 3 1 5 3 1 5 3 1 5 3 1 5 3 1 5 3 1 5 3 1 5 3 1 5 3 1 5 3 1 5 3 1 5 3 1 5 3 1 5 3 1 5 3 1 5 3 1 5 3 1 5 3 1 5 3 1 5 3 1 5 3 1 5 3 1 5 3 1 5 3 1 5 3 1 5 3 1 5 3 1 5 3 1 5 3 1 5 3 1 5 3 1 5 3 1 5 3 1 5 3 1 5 3

# NOTE AREA DOES NOT INCLUDE A/C LEDGE. THE ABOVE PLANS AND ILLUSTRATIONS ARE SUBJECT TO CHANGE AS MAYBE REQUIRED OR APPROVED BY THE RELEVANT AUTHORITIES. ALL FLOOR AREAS ARE APPROXIMATE ONLY AND SUBJECT TO FINAL SURVEY. PLEASE REFER TO THE KEY PLAN FOR ORIENTATION.