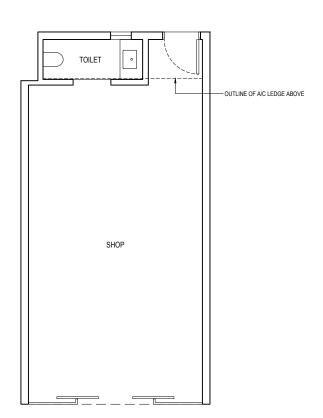

### SHOP

46 sqm / 495 sqft

MIRRORED

BLOCK 14 BLOCK 14 #01-51

# NOTE AREA DOES NOT INCLUDE A/C LEDGE. THE ABOVE PLANS AND ILLUSTRATIONS ARE SUBJECT TO CHANGE AS MAYBE REQUIRED OR APPROVED BY THE RELEVANT AUTHORITIES. ALL FLOOR AREAS ARE APPROXIMATE ONLY AND SUBJECT TO FINAL SURVEY. PLEASE REFER TO THE KEY PLAN FOR ORIENTATION.